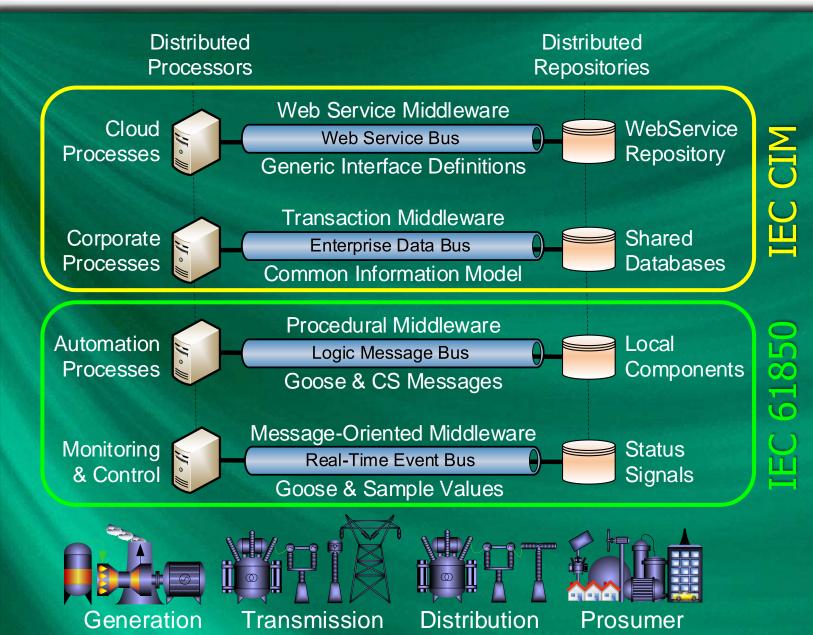

# Common Information Model (CIM)

**Business Functions External** to Distribution Management