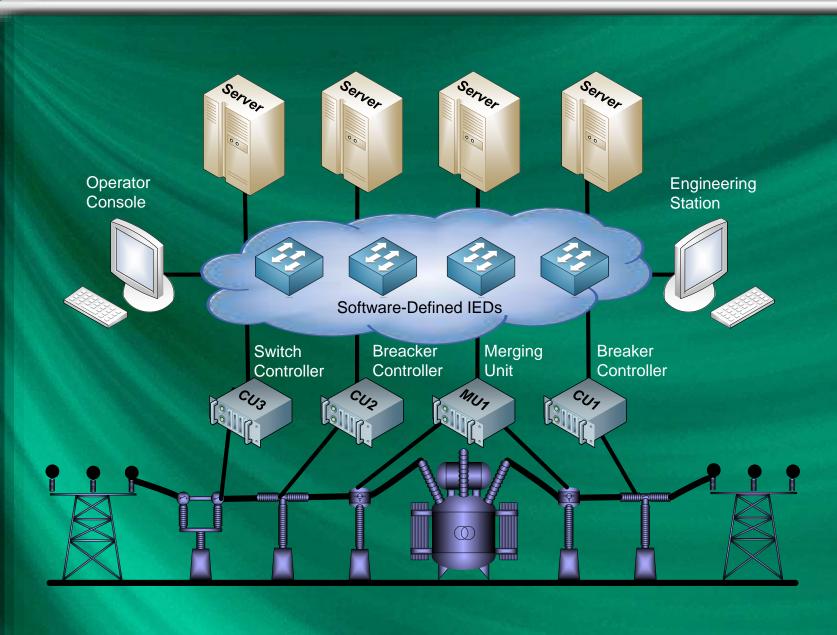

### **Software-Defined Protection & Automation**

### **Cloud-Based** Protection & Automation