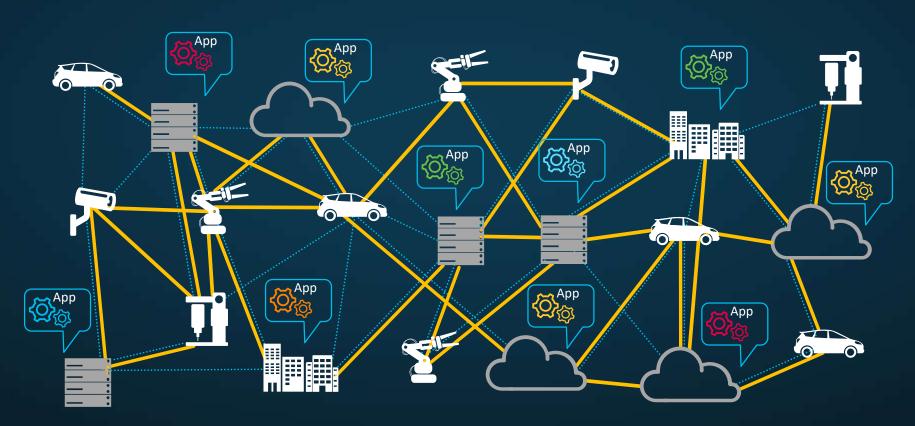

#### New Problems to solve – Introducing the IoT Data Fabric

#### The power of the combination