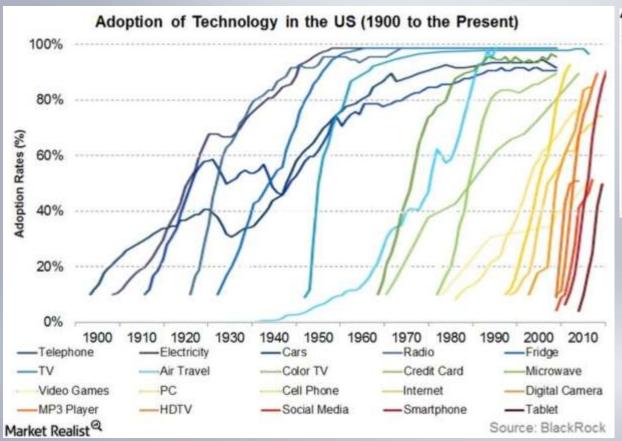

### A Adoção de Tecnologias seguem um perfil de curva em S com ponto de inflexão típico!

\*Reference from Professor Tony Seba: <u>Clean Disruption - Energy &</u> Transportation