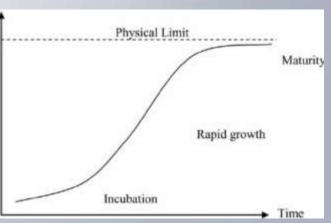

### A Adoção de Tecnologias seguem um perfil de curva em S com ponto de inflexão típico!

\*Reference from Professor Tony Seba: <u>Clean Disruption - Energy &</u> Transportation