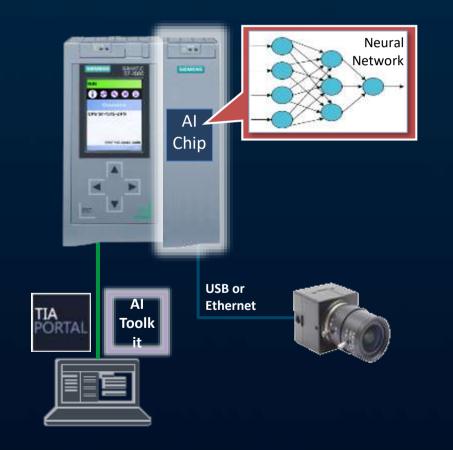

+5~10%

**Time** 

Generative Designer

Additive Manufacturing Edge Computing Artificial Intelligence

Industrial 5G

Advanced Planning & Scheduling

Industrial Artificial Intelligence

Muito Obrigado!