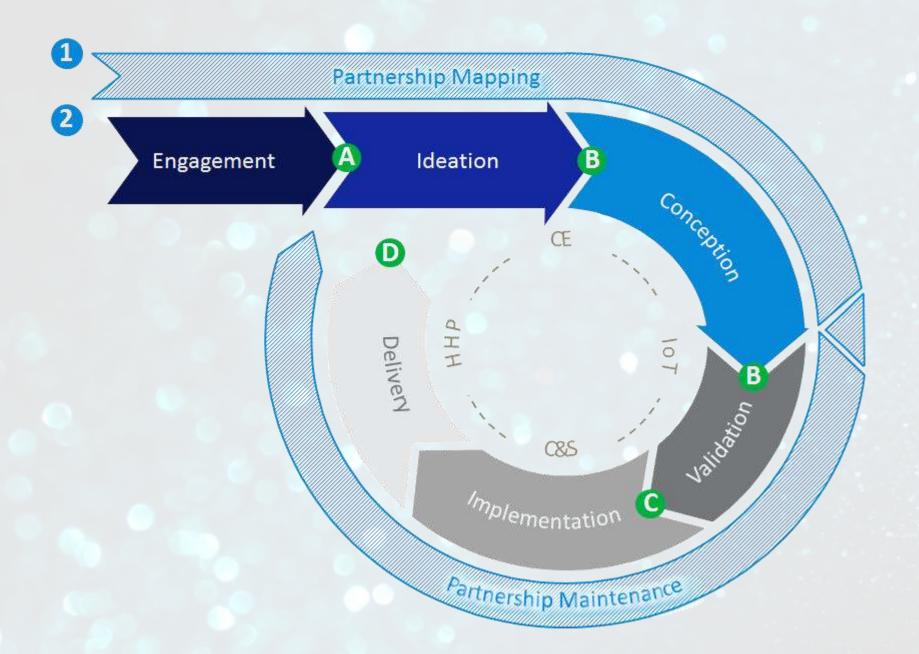

# **OPENINNOVATION**

- Mapping & Maintenance
- Discover potential partners
- · Develop partnership strategy
- · Reach-out to partners
- Evaluate post-project metrics
- Renew/ Eradicate partnership
- 2 Engagement
- Engage partners to start project
- State issue and solution
- · Conceive solution and test
- Evaluate opportunities for Samsung
- · Validade idea
- Launch solution
- Gates/Checkpoints
- A: NDA
- B: MOU
- · C: Bilateral contract
- D: Partnership reevaluation