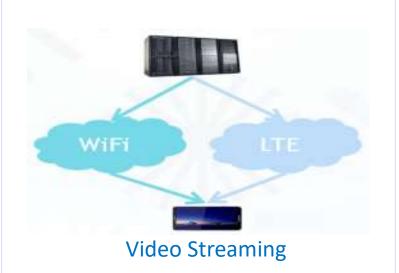

1999

**Curved Display** 

**Smartphone** with 4G LTE

Mobile with Color LCD

MP3 Mobile

with curved Super AMOLED® display

with Front-facing

2013