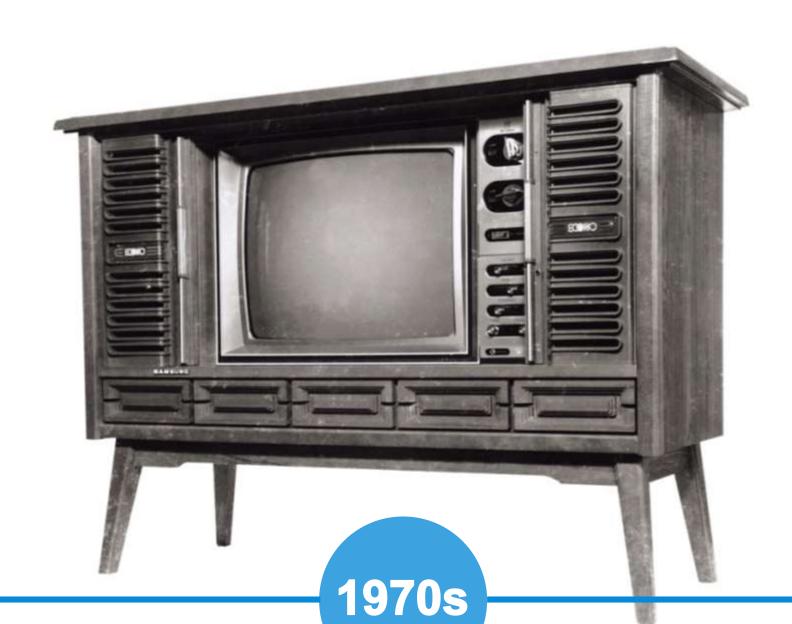

# HISTORY TODAY TOMORROW

STEREO RECEIVER 1972

CASSETTE PLAYER 1974

AIR CONDITIONER

1974

REFRIGERATOR

1974

LAUNDRY MACHINE 1974