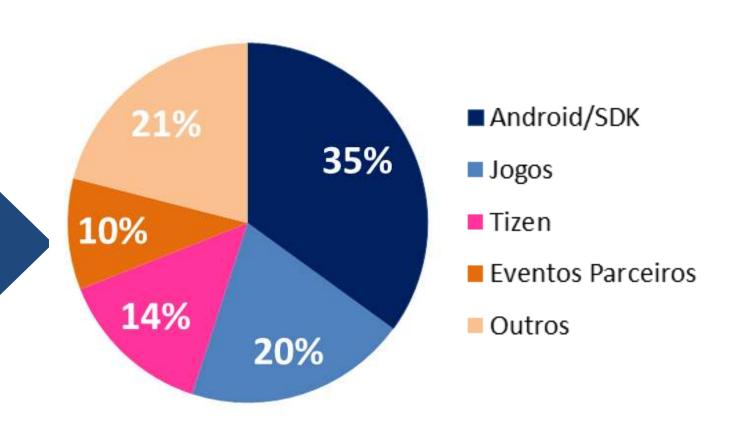

CAPACITATION AND TRAINING CENTERS FOR DEVELOPERS AND STUDENTS





## **PROGRAM**

2014

2015

2016

2017

ESTABLISHMENT

MATURITY

EVOLVEMENT

INNOVATION

São Paulo and Manaus sites setup

Establish local ecosystem relationship

Set strategic partnerships

Impact the higher number of people

Prospect ideas for new Services and Contents

Foster new STARTUPS creation

Guide Community new developments aligned to Samsung business needs Review operation model

Getting closer to university centers

Focus on actions for major impact with less effort

Strength university partnership

Setup Industry verticals initiatives

Foster new STARTUPS creation





# OCEAN IN NUMBERS (2014-2017)



40K+

94%

91%

150+



#### **Attendees**

**Relevant Content** 

**Exceed Expectations** 

**Solutions** 







## SAMSUNG OCEAN

## **INTENSIVE RESULTS (SP)**



**36 STARTUPS** 

17% - INVESTIMENTS/CLIENTS

PR



















#### **STABLISHED STARTUPS**

12 STARTUPS / 10 INCUBATORS (2nd batch)

9 months/ ANUAL

**INVESTIMENT: up to R\$ 250 MIL** 

**NO EQUITY** 



























# OPEN INNOVATION

# **OPENINNOVATION**



- Mapping & Maintenance
- Discover potential partners
- · Develop partnership strategy
- · Reach-out to partners
- Evaluate post-project metrics
- Renew/ Eradicate partnership
- 2 Engagement
- Engage partners to start project
- State issue and solution
- · Conceive solution and test
- Evaluate opportunities for Samsung
- · Validade idea
- Launch solution
- Gates/Checkpoints
- A: NDA
- B: MOU
- · C: Bilateral contract
- D: Partnership reevaluation



G R U P O E