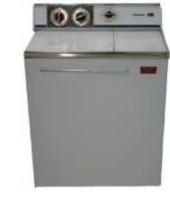

# HISTORY TODAY TOMORROW

STEREO RECEIVER 1972

CASSETTE PLAYER 1974

AIR CONDITIONER

1974

REFRIGERATOR

1974

LAUNDRY MACHINE 1974