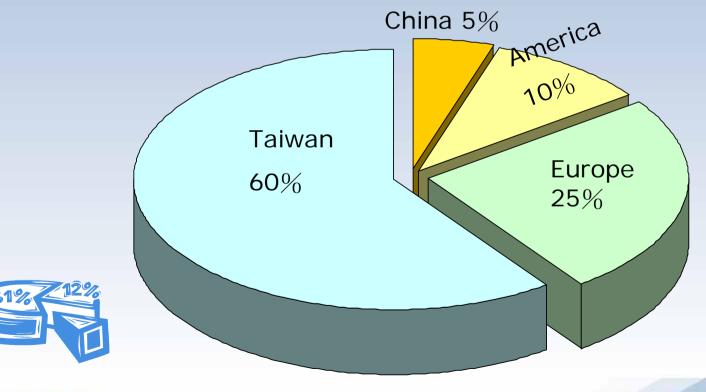

## Market Share

Established worldwide, SDEC's products are used to Asia, Europe, and America. The chart shows as following: