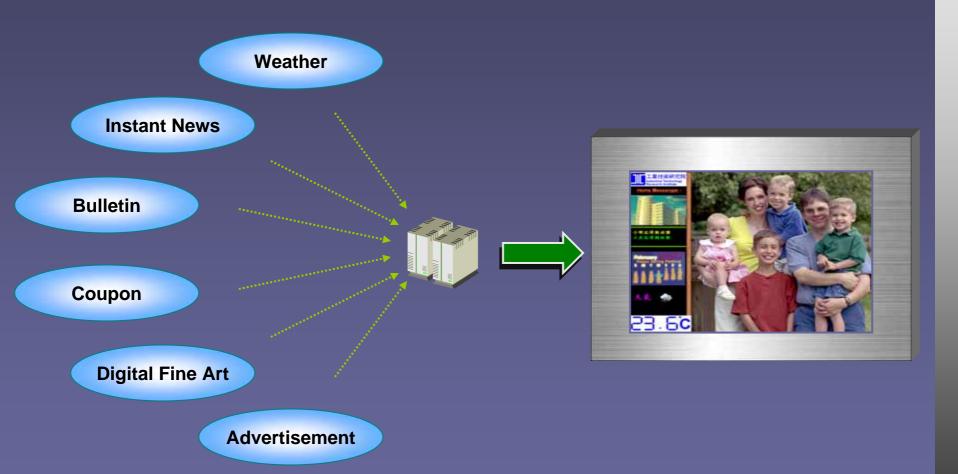

# HomeMessenger

Internet Platform Application Department
Wu Chung-Yi
cook@itri.org.tw



## What Messages Do We Need

At Home?



Temperature





Gas Density



Wireless Sensor **Networks** 



Humidity



Windows Status







Light



### **Emergency Notification**



### Multimedia Contents Messages





### What we have?

- WSN technology
  - Reliable WSN mesh network
  - Power-aware Routing
- Server transportation technology
  - Multimedia streaming technique
  - Broadcast management technique
- Interactive business-model technology
  - QR-code coupon downloading via Bluetooth



### Benefit

- Information integration
  - Combine with home security, message service, arts and humanities
  - Alarm and display the emergency procedure according to data of sensors
- Convenient system deployment
  - Easy to deploy wireless sensors, suitable for home and community
  - Mobility, suitable for temporary rent or dorm
- Diverse business aggregation to create a new value chain



#### HomeMessenger Show You All Information!!

#### Welcome to See Our Demo