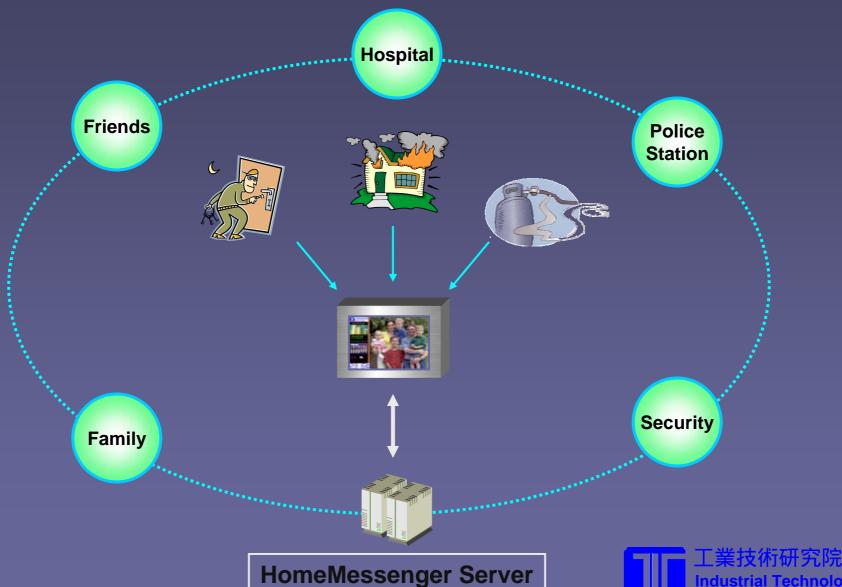

### **Emergency Notification**

### Benefit

- Information integration
  - Combine with home security, message service, arts and humanities
  - Alarm and display the emergency procedure according to data of sensors
- Convenient system deployment
  - Easy to deploy wireless sensors, suitable for home and community
  - Mobility, suitable for temporary rent or dorm
- Diverse business aggregation to create a new value chain